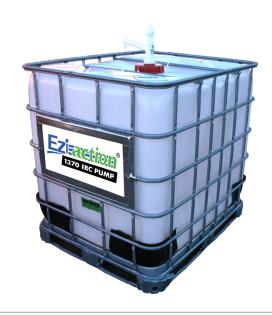

## **Eziste:** 1000/220 (IBC) Pump

## Standard Features include:

- Polypropylene and polyethylene construction chemical resistant.
- True double action pump innovative, easy, patented pumping technology.
- Delivers on both the up and down stroke continuous fast flow.
- Anti-pumping/safety device deters access by children and unauthorised personnel.
- Pumps from base of IBC all contents emptied, no risk of expensive wastage or hazardous chemical spill through IBC tap.
- Unique Ezi-action® Adaptor Fitting for small cap in centre of IBC lid leak free, secure fit.
- Constructed from FDA compliant plastics confidence with liquid food products.
- 24 month manufacturer's warranty high quality construction.
- Fully serviceable dispense IBC after IBC, year after year.
- Spout style Extender hose can be attached to outlet spout.

## Technical data

|  | reciffical data                                                      |                    |                                                                                               |
|--|----------------------------------------------------------------------|--------------------|-----------------------------------------------------------------------------------------------|
|  | Style                                                                | Output per stroke  | Maximum depth neck to bottom                                                                  |
|  | 1000/220<br>(For IBC, 1000 litre totes,<br>transi tanks)             | 400ml (15oz)       | 1185mm (46.5 inches)                                                                          |
|  | Width of spout                                                       | Width of case pipe | Ezi-action® Adaptor<br>Fitting*                                                               |
|  | 20mm (Spout opening fits<br>25mm (1 inch) diameter<br>extender hose) | 41mm (11/2 inch)   | Most common fittings are<br>MBSP and M55<br>*Fittings for all small cap openings<br>available |